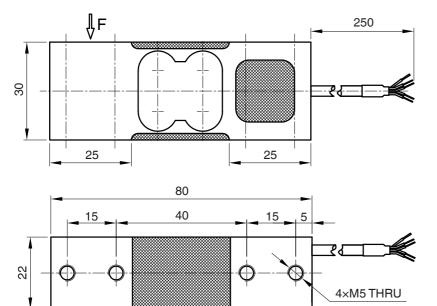

## F4881

尺寸及量程 / Size and Capacity

## Variant A



## Variant B





|           | 量程 / Capacity (kg) | 材料 / Material       | 重量 / Weight |
|-----------|--------------------|---------------------|-------------|
| Variant A | 2/3/5/8            |                     |             |
| Variant B | 5/8/30             | 铝合金/ Aluminum alloy | 0.1kg       |
| Variant C | 15                 |                     |             |



## 特点和用途 / Features&Applications

- •优秀的动态响应性,称重效率高
- •紧凑的安装尺寸,适用于各种安装方式
- •综合精度高,对温度变化不敏感
- 偏心负载补偿
- •极具性价比的称重解决方案
- •用于各种尺寸的多头秤称重应用
- Excellent dynamic responsiveness, to raise weighing efficiency
- Compact mounting dimensions, suitable for all kinds of mounting
- High accuracy with low temperature drift
- Off-center load compensation
- Extremely cost effective weighing solution
- Suitable for all sizes of multihead