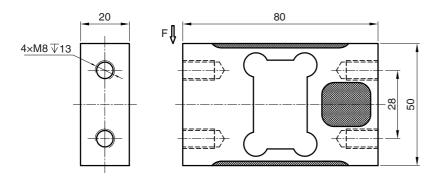

## F4881

尺寸及量程 / Size and Capacity

## Variant B

|           | 量程 / Capacity (kg) | 材料 / Material       | 重量 / Weight |
|-----------|--------------------|---------------------|-------------|
| Variant A | 2/3/5/8            |                     |             |
| Variant B | 5/8/30             | 铝合金/ Aluminum alloy | 0.1kg       |
| Variant C | 15                 |                     |             |